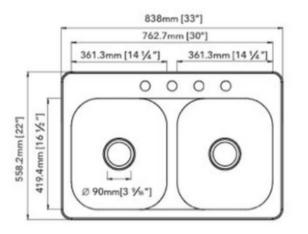

## MODEL: SS-116-20-3322A1

| DEPTH | GAUGE | HOLES |
|-------|-------|-------|
| 8.5"  | 18    | 3/4   |

- Top-mount Double Bowl Sink 50/50
- Dimensions: 33"x22" •
- Material: SS304 •
- · Finish: Brushed

| Undercoated | and | Sound | Pads |
|-------------|-----|-------|------|
|             |     |       |      |

3-1/2" Drain Opening

Supplied with Fasteners

Disclaimer: Nerval makes every effort to provide accurate specification data. However, specification may change without notice. Please visit nerval website to see Nerval's terms and conditions.