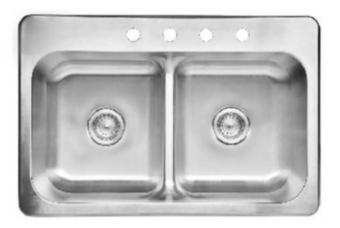

## MODEL: SS-116-20-3322A1

| DEPTH | GAUGE | HOLES |
|-------|-------|-------|
| 8.5"  | 18    | 3/4   |

- Top-mount Double Bowl Sink 50/50
- Dimensions: 33"x22" •
- Material: SS304 •
- · Finish: Brushed